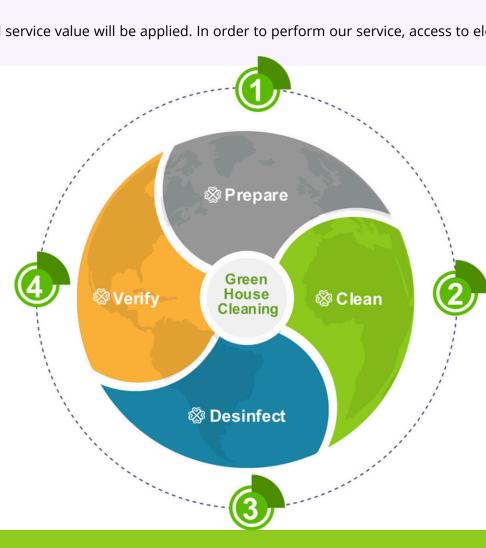

\*Services We Do Not Clean: At CloverMaid, we strive to provide a complete and high-quality cleaning service, but there are some things we are unable to clean. This includes: Storing multiple loads of dishes, biohazard cleaning (mold, blood, bodily fluids), Animal waste, Insects and/or rodents, hoarding or high levels of trash/debris, intense scrubbing of walls/doors, interior of display cabinets or delicate porcelain with decorations, moving or lifting anything over 25 pounds, we cannot move furniture, but we will attempt to reach visible areas with our hand or an extension duster, high-reach areas, including windows, chandeliers, or tall light fixtures, we do not climb more than a 2-step ladder, and higher objects can only be dusted with an extension duster, excessive dust buildup on blinds. We cannot guarantee the results of cleaning mini blinds. \*\*By booking services with CloverMaid, you agree to the Terms and Conditions and Privacy Policy (<a href="https://clovermaid.com/terms-and-conditions/">https://clovermaid.com/terms-and-conditions/</a>). If the cleaning service is cancellation fee of 70% of the reserved service value will be applied. In order to perform our service, access to electricity, water, and air conditioning is required. If upon arrival the home requires additional improvements and the client refuses, we will not be able to complete the service.